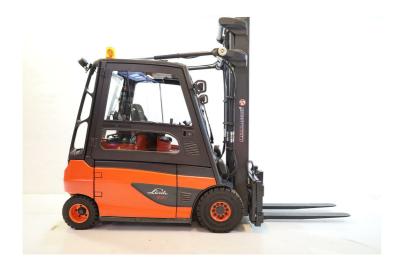

## Linde E30L-01 387

(ET1522)

| Brand                          | Linde                                                                        |
|--------------------------------|------------------------------------------------------------------------------|
| Model                          | E30L-01 387                                                                  |
| Capacity (kg)                  | 3000                                                                         |
| Load centre distance (mm)      | 500                                                                          |
| Lift height (mm)               | 4100                                                                         |
| Height (mm)                    | 2680                                                                         |
| Masttype                       | Standard                                                                     |
| Free lift (mm)                 | 100                                                                          |
| Fork length (mm)               | 2200                                                                         |
| Fork carriage width (mm)       | 1080                                                                         |
| Length to fork face (mm)       | 2650                                                                         |
| Width (mm)                     | 1160                                                                         |
| Drive wheels (size)            | 23x9x10                                                                      |
| Type of tyres, drive wheels    | Superelastic                                                                 |
| Steering wheels (size)         | 200/50x10                                                                    |
| Type of tyres, steering wheels | Superelastic                                                                 |
| Energy                         | AC 3-phase                                                                   |
| Engine type                    | 2x9kW+22kW                                                                   |
| Transmission                   | Linde digital control                                                        |
| Driver's place                 | Closed cabin                                                                 |
| Battery                        | 80v 625ah                                                                    |
| Lights                         | Work lights, blue spot                                                       |
| Equipment                      | joystick, initialift                                                         |
| Cabin equipment                | heating, pmeumatic seat w<br>heating. Panorama mirror, heatet<br>rear window |
| Dead weight (kg)               | 5203                                                                         |
| Approved                       | This machine is delivered with new statutory safety approval                 |