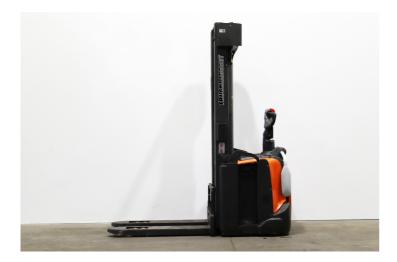

## BT SPE140

(ES1756)

| Brand                       | ВТ                                                           |
|-----------------------------|--------------------------------------------------------------|
| Model                       | SPE140                                                       |
| Capacity (kg)               | 1600                                                         |
| Load centre distance (mm)   | 600                                                          |
| Lift height (mm)            | 5400                                                         |
| Height (mm)                 | 2371                                                         |
| Width (mm)                  | 790                                                          |
| Fork carriage width (mm)    | 570                                                          |
| Fork length (mm)            | 1150                                                         |
| Length to fork face (mm)    | 951                                                          |
| Masttype                    | Triplex                                                      |
| Free lift (mm)              | 1894                                                         |
| Energy                      | Electric                                                     |
| Type of tyres, drive wheels | Polyurethane                                                 |
| Drive wheels (size)         | 230x85 mm                                                    |
| Battery                     | 24V/300ah                                                    |
| Driver's place              | Driver platform                                              |
| Equipment                   | Free lift                                                    |
| Approved                    | This machine is delivered with new statutory safety approval |