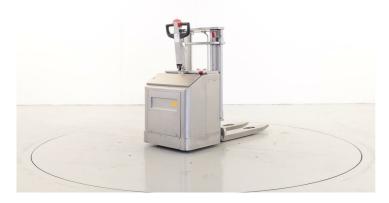

## Walsted SBE/SR90FF

(ES1750)

| Brand                       | Walsted                                                      |
|-----------------------------|--------------------------------------------------------------|
| Model                       | SBE/SR90FF                                                   |
| Capacity (kg)               | 1500                                                         |
| Load centre distance (mm)   | 600                                                          |
| Lift height (mm)            | 2000                                                         |
| Height (mm)                 | 1735                                                         |
| Width (mm)                  | 800                                                          |
| Fork length (mm)            | 1200                                                         |
| Length to fork face (mm)    | 816                                                          |
| Masttype                    | Duplex                                                       |
| Free lift (mm)              | 1090                                                         |
| Energy                      | Electric                                                     |
| Type of tyres, drive wheels | Polyurethane                                                 |
| Battery                     | 24V                                                          |
| Driver's place              | Walking driver                                               |
| Dead weight (kg)            | 1000                                                         |
| Equipment                   | el servo                                                     |
| Approved                    | This machine is delivered with new statutory safety approval |