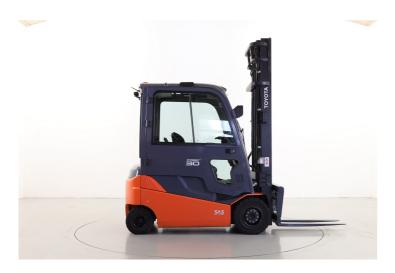

## Toyota 8FBMT30

(ET1835)

| Brand                          | Toyota                                                       |
|--------------------------------|--------------------------------------------------------------|
| Model                          | 8FBMT30                                                      |
| Capacity (kg)                  | 3000                                                         |
| Load centre distance (mm)      | 500                                                          |
| Lift height (mm)               | 4500                                                         |
| Height (mm)                    | 3080                                                         |
| Masttype                       | Standard                                                     |
| Free lift (mm)                 | 100                                                          |
| Fork length (mm)               | 1200                                                         |
| Length to fork face (mm)       | 2490                                                         |
| Width (mm)                     | 1220                                                         |
| Drive wheels (size)            | 23x10x12                                                     |
| Type of tyres, drive wheels    | Superelastic                                                 |
| Steering wheels (size)         | 18x7-8                                                       |
| Type of tyres, steering wheels | Superelastic                                                 |
| Energy                         | AC 3-phase                                                   |
| Engine type                    | 20kw                                                         |
| Transmission                   | Tranistor control                                            |
| Operation                      | frem/bak i armlæn, hydraulik 4 x<br>joystick                 |
| Driver's place                 | Closed cabin                                                 |
| Battery                        | 80V/775Ah m/aquamatic                                        |
| Charger                        | 80V                                                          |
| Lights                         | Road lights, flashing beacon                                 |
| Equipment                      | 4 valves, forkpositioner/sideshift                           |
| Cabin equipment                | Varme, radio, kopholder,<br>solskærm                         |
| Dead weight (kg)               | 3704 + bat                                                   |
| Approved                       | This machine is delivered with new statutory safety approval |