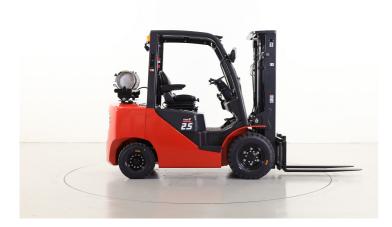

## EP CPYD25-XH3F

(GT0025)

| Brand                          | EP                                        |
|--------------------------------|-------------------------------------------|
| Model                          | CPYD25-XH3F                               |
| Capacity (kg)                  | 2500                                      |
| Load centre distance (mm)      | 500                                       |
| Lift height (mm)               | 4300                                      |
| Height (mm)                    | 2125                                      |
| Masttype                       | Triplex                                   |
| Free lift (mm)                 | 1400                                      |
| Fork length (mm)               | 1200                                      |
| Fork carriage width (mm)       | 1030                                      |
| Length to fork face (mm)       | 2700                                      |
| Width (mm)                     | 1180                                      |
| Drive wheels (size)            | 700x12                                    |
| Type of tyres, drive wheels    | Pneumatic                                 |
| Steering wheels (size)         | 600x9                                     |
| Type of tyres, steering wheels | Pneumatic                                 |
| Energy                         | LPG                                       |
| Engine type                    | Mitsubishi GK25VL01H, stage 5             |
| Transmission                   | Torque converter                          |
| Driver's place                 | Open cabin                                |
| Lights                         | Road lights, LED                          |
| Equipment                      | Sideskif, initialift                      |
| Cabin equipment                | Roof, comfort driver's seat with armrests |
| Dead weight (kg)               | 4095                                      |