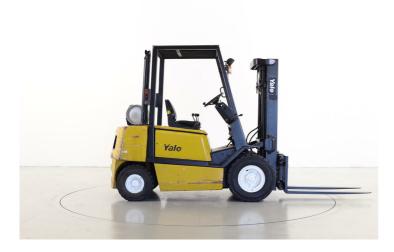

## Yale TFG25TF

(GT1377)

| Brand                          | Yale                                                         |
|--------------------------------|--------------------------------------------------------------|
| Model                          | TFG25TF                                                      |
| Capacity (kg)                  | 2500                                                         |
| Load centre distance (mm)      | 500                                                          |
| Lift height (mm)               | 4500                                                         |
| Height (mm)                    | 2190                                                         |
| Masttype                       | Triplex                                                      |
| Fork length (mm)               | 1200                                                         |
| Length to fork face (mm)       | 2500                                                         |
| Width (mm)                     | 1600                                                         |
| Drive wheels (size)            | 7.00-12                                                      |
| Type of tyres, drive wheels    | Pneumatic                                                    |
| Steering wheels (size)         | 6.00x9                                                       |
| Type of tyres, steering wheels | Pneumatic                                                    |
| Energy                         | LPG                                                          |
| Driver's place                 | Open cabin                                                   |
| Lights                         | Road lights                                                  |
| Approved                       | This machine is delivered with new statutory safety approval |