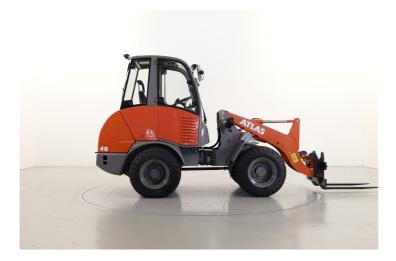

## Atlas AR40

(EN1332)

| Brand                    | Atlas                                                                                                     |
|--------------------------|-----------------------------------------------------------------------------------------------------------|
| Model                    | AR40                                                                                                      |
| Туре                     | Rough-terrain forklift                                                                                    |
| Lift height (mm)         | 2800                                                                                                      |
| Height (mm)              | 2350                                                                                                      |
| Length to fork face (mm) | 3800                                                                                                      |
| Width (mm)               | 1480                                                                                                      |
| Fork length (mm)         | 1200                                                                                                      |
| Fork carriage width (mm) | 1200                                                                                                      |
| Energy                   | Diesel                                                                                                    |
| Engine type              | 29kW                                                                                                      |
| Driver's place           | Closed cabin                                                                                              |
| Equipment                | Skovl                                                                                                     |
| Cabin equipment          | Radio, varme, luftsæde, sidespejl,<br>visker/vasker                                                       |
| Lights                   | Road lights, extra work ligths                                                                            |
| Approved                 | This machine is delivered with new statutory safety approval                                              |
| Note                     | Denne model er udstyret med<br>ekstra brede trækhjul for bedre<br>kørsel i grus og andet ujævnt<br>terræn |