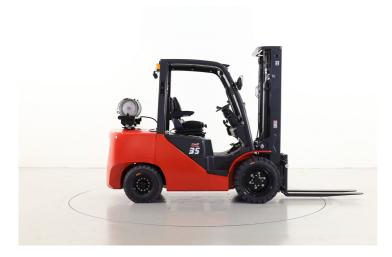

## EP CPYD35-XH21F/B1

(GT0035)

| Brand                          | EP                                                           |
|--------------------------------|--------------------------------------------------------------|
| Model                          | CPYD35-XH21F/B1                                              |
| Туре                           | Gas gaffeltruck                                              |
| Capacity (kg)                  | 3500                                                         |
| Load centre distance (mm)      | 500                                                          |
| Lift height (mm)               | 4700                                                         |
| Height (mm)                    | 2315                                                         |
| Masttype                       | Triplex                                                      |
| Free lift (mm)                 | 1485                                                         |
| Length to fork face (mm)       | 2800                                                         |
| Fork length (mm)               | 1200                                                         |
| Drive wheels - twin wheels     | 4 x 28x9-15-14PR                                             |
| Type of tyres, drive wheels    | Pneumatic                                                    |
| Steering wheels (size)         | 6,50-10-10PR                                                 |
| Type of tyres, steering wheels | Pneumatic                                                    |
| Energy                         | LPG                                                          |
| Engine type                    | 47 kW GCT GK25 LPG                                           |
| Transmission                   | Torque converter                                             |
| Equipment                      | 4 ventiler, gaffelflytter/sideskift<br>1600 mm bred          |
| Driver's place                 | Open cabin                                                   |
| Cabin equipment                | Roof, comfort driver's seat with armrests                    |
| Lights                         | Road lights, LED                                             |
| Battery                        | 12V/60Ah                                                     |
| Approved                       | This machine is delivered with new statutory safety approval |