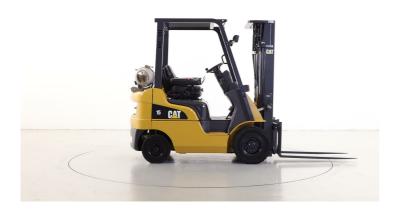

## Caterpillar GP15NT

(GT1370)

| Brand                          | Caterpillar                                                  |
|--------------------------------|--------------------------------------------------------------|
| Model                          | GP15NT                                                       |
| Capacity (kg)                  | 1500                                                         |
| Load centre distance (mm)      | 500                                                          |
| Lift height (mm)               | 4700                                                         |
| Height (mm)                    | 2140                                                         |
| Masttype                       | Triplex fuld friløft                                         |
| Fork length (mm)               | 1200                                                         |
| Fork carriage width (mm)       | 920                                                          |
| Length to fork face (mm)       | 2260                                                         |
| Width (mm)                     | 1065                                                         |
| Drive wheels (size)            | 6.50-10                                                      |
| Type of tyres, drive wheels    | Superelastic                                                 |
| Steering wheels (size)         | 5.00-8                                                       |
| Type of tyres, steering wheels | Superelastic                                                 |
| Energy                         | LPG                                                          |
| Engine type                    | 26kW                                                         |
| Driver's place                 | Open cabin                                                   |
| Lights                         | LED lys                                                      |
| Equipment                      | Sideskif, initialift                                         |
| Dead weight (kg)               | 2810                                                         |
| Approved                       | This machine is delivered with new statutory safety approval |
| Note                           | Kun kørt 1134 timer                                          |
|                                |                                                              |