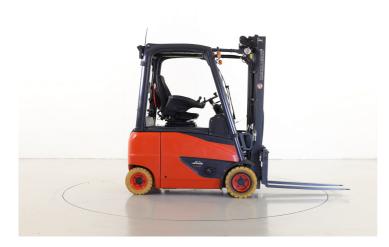

## Linde E20PH-386-EVO

(ET1790)

| Brand                          | Linde                                                        |
|--------------------------------|--------------------------------------------------------------|
| Model                          | E20PH-386-EVO                                                |
| Capacity (kg)                  | 2000                                                         |
| Load centre distance (mm)      | 500                                                          |
| Lift height (mm)               | 5220                                                         |
| Height (mm)                    | 2310                                                         |
| Masttype                       | Triplex                                                      |
| Free lift (mm)                 | 1700                                                         |
| Fork length (mm)               | 1200                                                         |
| Length to fork face (mm)       | 2100                                                         |
| Width (mm)                     | 1170                                                         |
| Drive wheels (size)            | 200/50x10                                                    |
| Type of tyres, drive wheels    | Superelastic                                                 |
| Steering wheels (size)         | 16x6x8                                                       |
| Type of tyres, steering wheels | Superelastic                                                 |
| Energy                         | AC 3-phase                                                   |
| Engine type                    | 10kw                                                         |
| Transmission                   | Linde digital control                                        |
| Driver's place                 | Open cabin                                                   |
| Battery                        | 48/775ah                                                     |
| Lights                         | Road lights                                                  |
| Equipment                      | forkposition/sideshift                                       |
| Cabin equipment                | Roof, back- and frontwindow                                  |
| Dead weight (kg)               | 3711                                                         |
| Approved                       | This machine is delivered with new statutory safety approval |