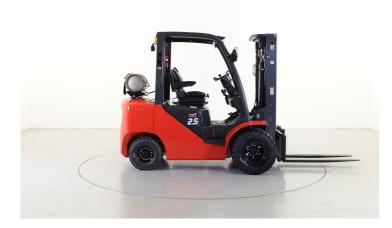

## EP CPYD25-XH3F

(GT0025-O)

| Brand                          | EP                                        |
|--------------------------------|-------------------------------------------|
| Model                          | CPYD25-XH3F                               |
| Туре                           | Gas gaffeltruck                           |
| Capacity (kg)                  | 2500                                      |
| Load centre distance (mm)      | 500                                       |
| Lift height (mm)               | 4300                                      |
| Height (mm)                    | 2125                                      |
| Masttype                       | Triplex                                   |
| Free lift (mm)                 | 1400                                      |
| Length to fork face (mm)       | 2700                                      |
| Width (mm)                     | 1180                                      |
| Width - twin wheels (mm)       | 1600                                      |
| Fork length (mm)               | 1200                                      |
| Fork carriage width (mm)       | 1030                                      |
| Drive wheels (size)            | 700x12                                    |
| Drive wheels - twin wheels     | 4 stk. 700x12                             |
| Type of tyres, drive wheels    | Pneumatic                                 |
| Steering wheels (size)         | 600x9                                     |
| Type of tyres, steering wheels | Pneumatic                                 |
| Energy                         | LPG                                       |
| Engine type                    | Mitsubishi GK25VL01H, stage 5             |
| Transmission                   | Torque converter                          |
| Equipment                      | Sideskif, initialift                      |
| Driver's place                 | Open cabin                                |
| Cabin equipment                | Roof, comfort driver's seat with armrests |
| Lights                         | Road lights, LED                          |
| Battery                        | 12V                                       |
| Dead weight (kg)               | 4095                                      |