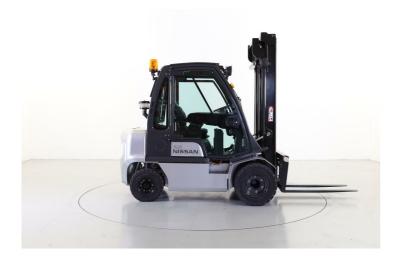

## Nissan FD02A25Q

(DT1358)

| Brand                          | Nissan                                                       |
|--------------------------------|--------------------------------------------------------------|
| Model                          | FD02A25Q                                                     |
| Туре                           | Diesel gaffeltruck                                           |
| Capacity (kg)                  | 2500                                                         |
| Load centre distance (mm)      | 500                                                          |
| Lift height (mm)               | 4000                                                         |
| Height (mm)                    | 2800                                                         |
| Masttype                       | Standard                                                     |
| Width (mm)                     | 1570                                                         |
| Fork length (mm)               | 1200                                                         |
| Length to fork face (mm)       | 2600                                                         |
| Drive wheels (size)            | 4 stk 700x12                                                 |
| Type of tyres, drive wheels    | Superelastic                                                 |
| Steering wheels (size)         | 6.00x9                                                       |
| Type of tyres, steering wheels | Superelastic                                                 |
| Energy                         | Diesel                                                       |
| Engine type                    | 42,5kW                                                       |
| Transmission                   | Torque converter                                             |
| Driver's place                 | Closed cabin                                                 |
| Lights                         | Work lights                                                  |
| Equipment                      | 4 valves, forkpositioner/sideshift                           |
| Attachment                     | ELM 3IFPF2515                                                |
| Cabin equipment                | Varme                                                        |
| Approved                       | This machine is delivered with new statutory safety approval |