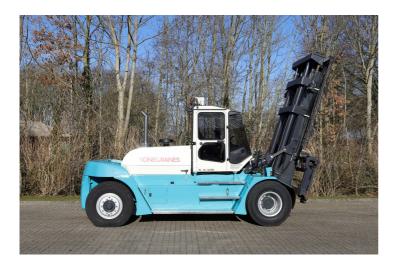

## **Konecranes SMV SL16-1200B**

(DT1318)

| Brand                     | Konecranes SMV                                               |
|---------------------------|--------------------------------------------------------------|
| Model                     | SL16-1200B                                                   |
| Туре                      | Diesel gaffeltruck                                           |
| Capacity (kg)             | 16000                                                        |
| Load centre distance (mm) | 1200                                                         |
| Lift height (mm)          | 5000                                                         |
| Height (mm)               | 4150                                                         |
| Masttype                  | Standard                                                     |
| Width (mm)                | 2550                                                         |
| Fork length (mm)          | 2400                                                         |
| Length to fork face (mm)  | 5300                                                         |
| Energy                    | Diesel                                                       |
| Transmission              | Torque converter                                             |
| Driver's place            | Closed cabin                                                 |
| Lights                    | Road lights, flashing beacon                                 |
| Equipment                 | sideskift, initialift                                        |
| Cabin equipment           | heating, aircondition, radio                                 |
| Dead weight (kg)          | 22700                                                        |
| Approved                  | This machine is delivered with new statutory safety approval |
|                           |                                                              |