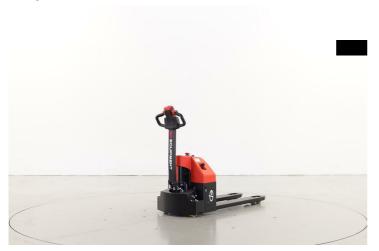

## **EP EPT20-15ET**

(EP0015)

| Brand                       | EP                                                           |
|-----------------------------|--------------------------------------------------------------|
| Model                       | EPT20-15ET                                                   |
| Capacity (kg)               | 1500                                                         |
| Load centre distance (mm)   | 600                                                          |
| Fork length (mm)            | 1150                                                         |
| Length to fork face (mm)    | 480                                                          |
| Lift height (mm)            | 200                                                          |
| Height (mm)                 | 1250                                                         |
| Width (mm)                  | 600                                                          |
| Fork carriage width (mm)    | 520                                                          |
| Type of tyres, drive wheels | Polyurethane                                                 |
| Energy                      | Electric                                                     |
| Transmission                | Tranistor control                                            |
| Battery                     | 24V/85ah                                                     |
| Driver's place              | Walking driver                                               |
| Dead weight (kg)            | 220                                                          |
| Equipment                   | Pallet inwerter                                              |
| Approved                    | This machine is delivered with new statutory safety approval |
| Warranty                    | 12 måneders fabriksgaranti                                   |
|                             |                                                              |