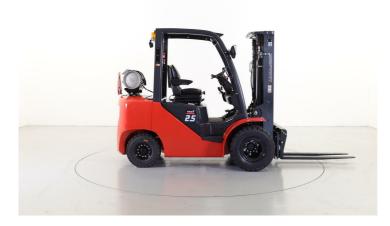

## EP CPYD25-XH3F

(GT1325)

| Brand                          | EP                                        |
|--------------------------------|-------------------------------------------|
| Model                          | CPYD25-XH3F                               |
| Capacity (kg)                  | 2500                                      |
| Load centre distance (mm)      | 500                                       |
| Lift height (mm)               | 4300                                      |
| Height (mm)                    | 2125                                      |
| Masttype                       | Triplex                                   |
| Free lift (mm)                 | 1400                                      |
| Fork length (mm)               | 1200                                      |
| Fork carriage width (mm)       | 1030                                      |
| Length to fork face (mm)       | 2700                                      |
| Width (mm)                     | 1180                                      |
| Width - twin wheels (mm)       | 1600                                      |
| Drive wheels (size)            | 700x12                                    |
| Drive wheels - twin wheels     | 4 stk. 700x12                             |
| Type of tyres, drive wheels    | Pneumatic                                 |
| Steering wheels (size)         | 600×9                                     |
| Type of tyres, steering wheels | Pneumatic                                 |
| Energy                         | LPG                                       |
| Engine type                    | Mitsubishi GK25VL01H, stage 5             |
| Transmission                   | Torque converter                          |
| Driver's place                 | Open cabin                                |
| Lights                         | Road lights, LED                          |
| Equipment                      | Sideskif, initialift                      |
| Cabin equipment                | Roof, comfort driver's seat with armrests |
| Dead weight (kg)               | 4095                                      |