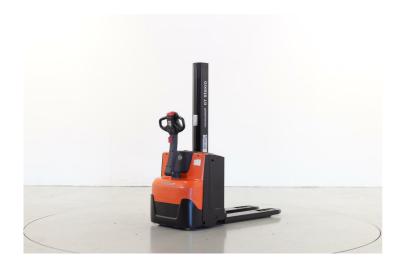

## **BT SWE-080-L**

(ES1536)

| Brand                       | ВТ                                                           |
|-----------------------------|--------------------------------------------------------------|
| Model                       | SWE-080-L                                                    |
| Capacity (kg)               | 800/2000                                                     |
| Load centre distance (mm)   | 600                                                          |
| Lift height (mm)            | 1580                                                         |
| Height (mm)                 | 1863                                                         |
| Width (mm)                  | 726                                                          |
| Fork carriage width (mm)    | 570                                                          |
| Fork length (mm)            | 1150                                                         |
| Length to fork face (mm)    | 628                                                          |
| Masttype                    | Mono                                                         |
| Free lift (mm)              | 1580                                                         |
| Energy                      | AC 3-phase                                                   |
| Transmission                | Tranistor control                                            |
| Type of tyres, drive wheels | Polyurethane                                                 |
| Drive wheels (size)         | 230x70                                                       |
| Battery                     | 24V/180ah                                                    |
| Driver's place              | Walking driver                                               |
| Dead weight (kg)            | 710                                                          |
| Equipment                   | Initiallift, free lift                                       |
| Approved                    | This machine is delivered with new statutory safety approval |
|                             |                                                              |