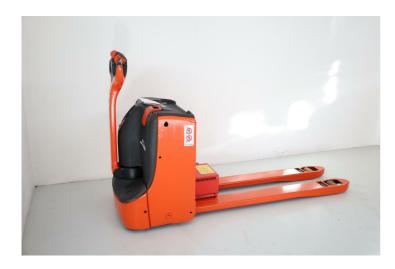

## Linde T-18

(EP1182)

| Brand                       | Linde                                                        |
|-----------------------------|--------------------------------------------------------------|
| Model                       | T-18                                                         |
| Capacity (kg)               | 1800                                                         |
| Туре                        | Pallet truck                                                 |
| Load centre distance (mm)   | 600                                                          |
| Lift height (mm)            | 200                                                          |
| Height (mm)                 | 1208                                                         |
| Fork length (mm)            | 1600                                                         |
| Fork carriage width (mm)    | 520                                                          |
| Length to fork face (mm)    | 600                                                          |
| Width (mm)                  | 720                                                          |
| Drive wheels (size)         | 230x75                                                       |
| Type of tyres, drive wheels | Polyurethane                                                 |
| Energy                      | AC 3-phase                                                   |
| Transmission                | Tranistor control                                            |
| Driver's place              | Walking driver                                               |
| Battery                     | 24V                                                          |
| Dead weight (kg)            | 560                                                          |
| Approved                    | This machine is delivered with new statutory safety approval |
|                             |                                                              |