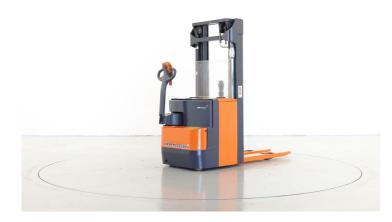

## Steinbock WP 12 C

(ES1499)

| Brand                       | Steinbock                                                    |
|-----------------------------|--------------------------------------------------------------|
| Model                       | WP 12 C                                                      |
| Capacity (kg)               | 1200                                                         |
| Load centre distance (mm)   | 600                                                          |
| Lift height (mm)            | 4380                                                         |
| Height (mm)                 | 1900                                                         |
| Width (mm)                  | 800                                                          |
| Fork carriage width (mm)    | 560                                                          |
| Fork length (mm)            | 1150                                                         |
| Length to fork face (mm)    | 600                                                          |
| Masttype                    | Triplex                                                      |
| Free lift (mm)              | 1520                                                         |
| Energy                      | DC                                                           |
| Transmission                | Tranistor control                                            |
| Type of tyres, drive wheels | Polyurethane                                                 |
| Battery                     | 24V/375ah                                                    |
| Driver's place              | Walking driver                                               |
| Dead weight (kg)            | 894+bat                                                      |
| Equipment                   | Triplex full freelift                                        |
| Approved                    | This machine is delivered with new statutory safety approval |
| Warranty                    |                                                              |
|                             |                                                              |