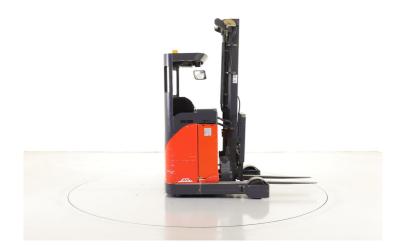

## Linde R10CS

(RT1127)

| Brand                       | Linde                                                        |
|-----------------------------|--------------------------------------------------------------|
| Model                       | R10CS                                                        |
| Туре                        | Reachtruck                                                   |
| Capacity (kg)               | 1000                                                         |
| Load centre distance (mm)   | 600                                                          |
| Lift height (mm)            | 5950 FF                                                      |
| Height (mm)                 | 2640                                                         |
| Masttype                    | Triplex                                                      |
| Fork length (mm)            | 1150                                                         |
| Fork carriage width (mm)    | 800                                                          |
| Length to fork face (mm)    | 1150                                                         |
| Width (mm)                  | 1250                                                         |
| Drive wheels (size)         | 264 mm                                                       |
| Type of tyres, drive wheels | Polyurethane                                                 |
| Energy                      | Electric                                                     |
| Transmission                | Thyristor control                                            |
| Driver's place              | Open cabin                                                   |
| Equipment                   | Sideskif, initialift                                         |
| Approved                    | This machine is delivered with new statutory safety approval |
|                             |                                                              |