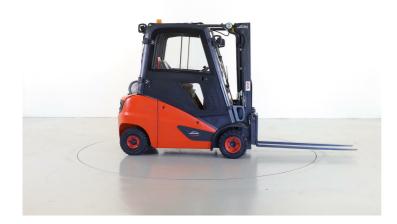

## Linde H20T-01

(GT1301)

| Brand                          | Linde                                                        |
|--------------------------------|--------------------------------------------------------------|
| Model                          | H20T-01                                                      |
| Capacity (kg)                  | 2000                                                         |
| Load centre distance (mm)      | 500                                                          |
| Lift height (mm)               | 4625                                                         |
| Height (mm)                    | 2200                                                         |
| Masttype                       | Triplex                                                      |
| Free lift (mm)                 | 1500                                                         |
| Fork length (mm)               | 1600                                                         |
| Fork carriage width (mm)       | 980                                                          |
| Length to fork face (mm)       | 2350                                                         |
| Width (mm)                     | 1160                                                         |
| Drive wheels (size)            | 200/50x10                                                    |
| Type of tyres, drive wheels    | Superelastic                                                 |
| Steering wheels (size)         | 18x7x8                                                       |
| Type of tyres, steering wheels | Superelastic                                                 |
| Energy                         | LPG                                                          |
| Engine type                    | VW BEF                                                       |
| Transmission                   | Hydrostatic                                                  |
| Driver's place                 | Closed cabin                                                 |
| Lights                         | Road lights, flashing beacon                                 |
| Equipment                      | 4 v, gaffelflytter/ sideskift                                |
| Cabin equipment                | heating                                                      |
| Dead weight (kg)               | 3425                                                         |
| Approved                       | This machine is delivered with new statutory safety approval |
|                                |                                                              |